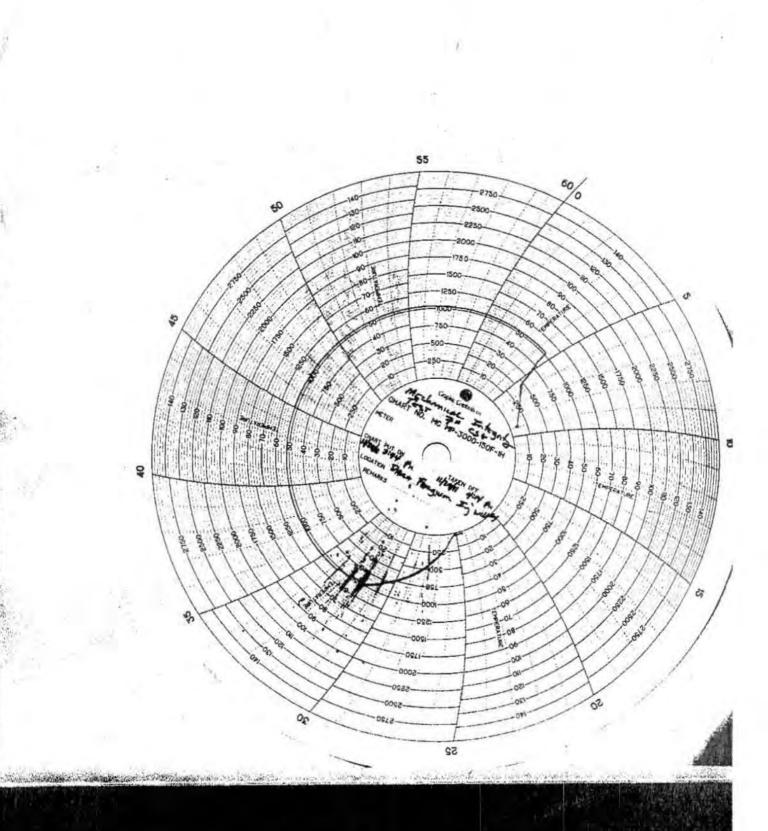

Mr. Reimers will also testify as an expert witness about the mechanical integrity tests conducted on December 14, 2006 and November 29, 2011, as reflected in Respondent's Exhibits A and D, respectively.

Mr. Reimers will also testify as an expert witness that during the time that he supervised the operation of the Ferguson # 1 Well, the well never lost mechanical integrity as that term is

defined in at 40 C.F.R. § 146.8. Mr. Reimers may use a wellhead diagram as a demonstrative exhibit to assist in his testimony.