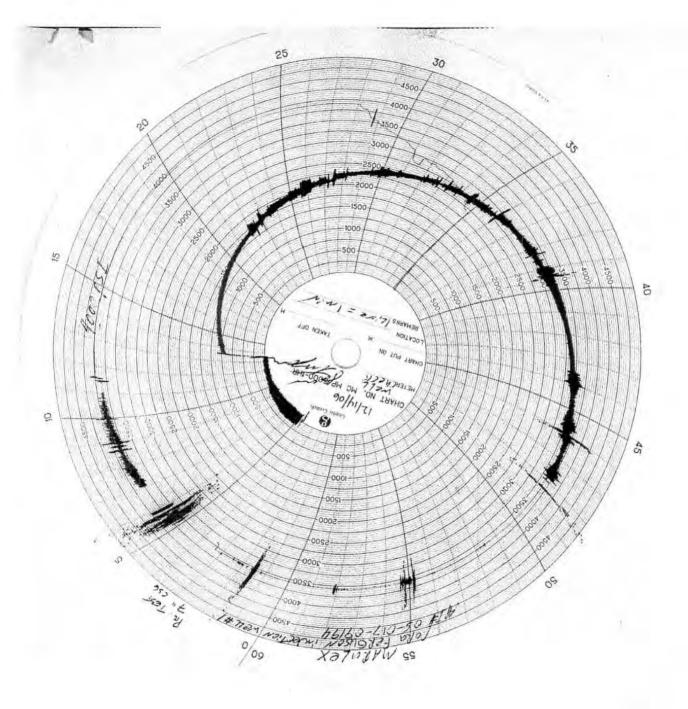

Mr. Reimers will also testify as an expert witness about the mechanical integrity tests conducted on December 14, 2006 and November 29, 2011, as reflected in Respondent's Exhibits A and D, respectively.

#### B. EXHIBITS

In addition to the Exhibits identified by the Complainant, the Respondent identifies the following exhibits:

A. Documents related to the work over and results of mechanical integrity test performed on the Ferguson # 1 Well conducted on December 14, 2006.